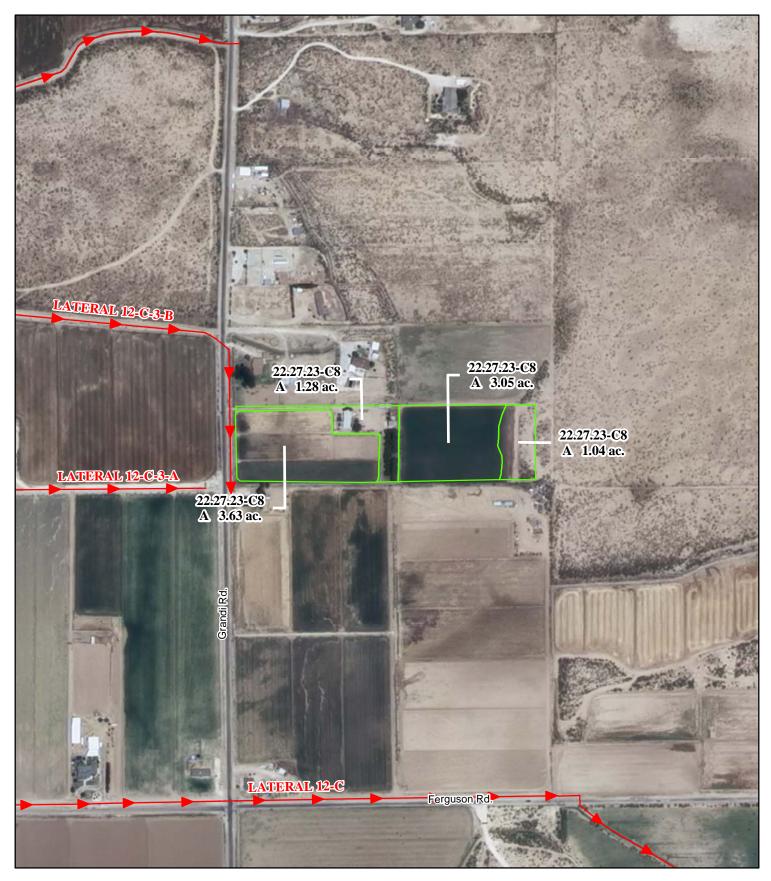

## f. Location and Amount of Irrigated Acreage:

Section 23, Township 22S, Range 27E, N.M.P.M.

Pt. SW1/4

9.00 acres

Total: 9.00 acres

As shown on the attached revised Hydrographic Survey Map for Subfile No. 22.27.23-C8, and the CID Section Hydrographic Survey Map Sheet No. 31 (1999-2011), included in Part F of this Appendix, representing the Court record as of the date of the filing of this Decree.

## g. Amount of Water:

As set forth in Part B of this Appendix.

| <br>Trac | Point of Diversion<br>Canals / Ditches<br><b>t Boundaries</b>      | 2009 Digital Orthophotography<br>Grid Interval = 1000<br>Scale 1 " = 400 ' |           | <b>STATE OF NEW MEXICO</b><br>Office of the State Engineer<br>John R. D'Antonio, Jr., P.E., State Engineer | Brandy Rae Ruiz &<br>Antonio L. Ruiz, Jr.<br>Subfile 22.27.23-C8<br>4/21/2011                                                                                                                                                                                                                                                                                                                                                                                                                                                                                                                                                                                                                                                                                                                                                                                                                                                                                                                                                                                                                                                                                                                                                                                                                                                                                                                                                                                                                                                                                                                                                                                                                                                                                                                                                                                                                                                                                                                                                                                                                                                  |
|----------|--------------------------------------------------------------------|----------------------------------------------------------------------------|-----------|------------------------------------------------------------------------------------------------------------|--------------------------------------------------------------------------------------------------------------------------------------------------------------------------------------------------------------------------------------------------------------------------------------------------------------------------------------------------------------------------------------------------------------------------------------------------------------------------------------------------------------------------------------------------------------------------------------------------------------------------------------------------------------------------------------------------------------------------------------------------------------------------------------------------------------------------------------------------------------------------------------------------------------------------------------------------------------------------------------------------------------------------------------------------------------------------------------------------------------------------------------------------------------------------------------------------------------------------------------------------------------------------------------------------------------------------------------------------------------------------------------------------------------------------------------------------------------------------------------------------------------------------------------------------------------------------------------------------------------------------------------------------------------------------------------------------------------------------------------------------------------------------------------------------------------------------------------------------------------------------------------------------------------------------------------------------------------------------------------------------------------------------------------------------------------------------------------------------------------------------------|
|          | Surface Water Only<br>Supplemental Groundwater<br>Reservoir / Pond | 1:4,800                                                                    | <b>\$</b> | Pecos River Stream System<br>Carlsbad Irrigation District<br>Hydrographic Survey                           | State Country of the State Cou |
|          | No Right                                                           | 7537.5 0 75 150 225 300 375 450 525<br>Fe                                  | st 🖣      | Township 22 D.D.                                                                                           |                                                                                                                                                                                                                                                                                                                                                                                                                                                                                                                                                                                                                                                                                                                                                                                                                                                                                                                                                                                                                                                                                                                                                                                                                                                                                                                                                                                                                                                                                                                                                                                                                                                                                                                                                                                                                                                                                                                                                                                                                                                                                                                                |